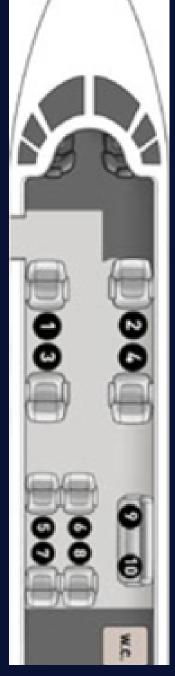

## GULFSTREAM G200

The aircraft has a beautiful interior design, pedestalmounted swivel chairs, and seats up to 10 passengers.

CABIN

Cockpit: 2

Seats: 10

WI-FI: No

Flight attendant: Yes

Hot meal service: Yes

Smoking allowed: No Pets allowed: Yes

Owner's approval: Yes