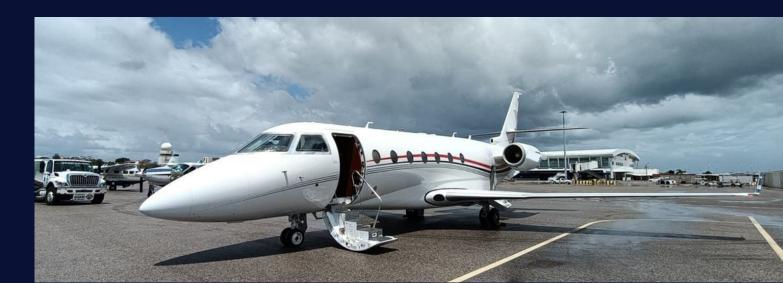

## The Gulfstream G200 is the perfect choice for longer-range and transcontinental flights.

Type: Gulfstream G200 Class: Super Midsize Jet

**YOM: 2007** 

MTOW: 35,450 lbs / 16,079 kg Max range: 2,900 nm / 5,370 km Max cruising speed: 470 kts