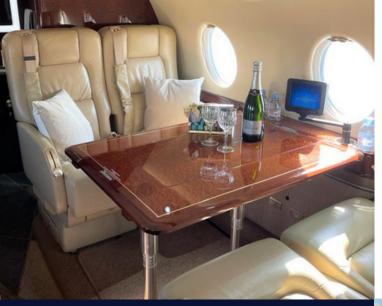

## GULFSTREAM G200

The aircraft has a beautiful interior design, pedestalmounted swivel chairs, and seats up to 10 passengers.

Belted lavatory: No

Bed capacity: 3

Onboard you will find a galley with a selection of beverages and snacks. On every flight, we serve a hot Business Class meal suitable for the time of the day.