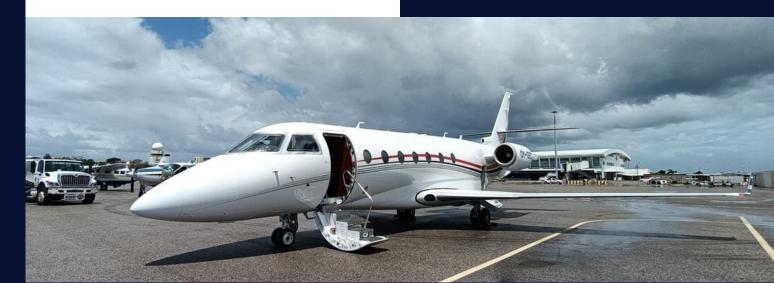

## GULFSTREAM G200

OY-GEC

The aircraft has a beautiful interior design, pedestalmounted swivel chairs, and seats up to 10 passengers.