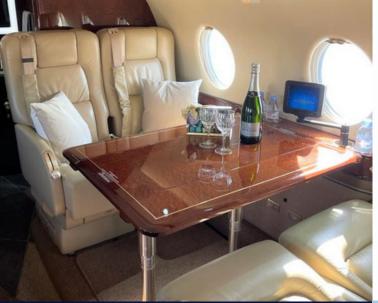

Onboard you will find a galley with a selection of beverages and snacks. On every flight, we serve a hot Business Class meal suitable for the time of the day.