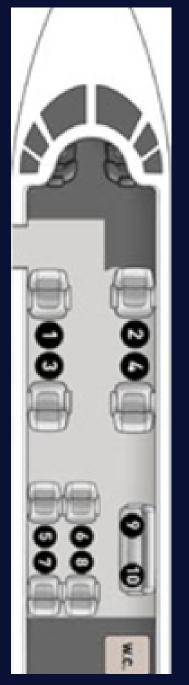

## CABIN

Cockpit: 2 Flight attendant: Yes Belted lavatory: No Seats: 10 Bed capacity: 3 Hot meal service: Yes WI-FI: No Smoking allowed: No Pets allowed: Yes Owner's approval: Yes