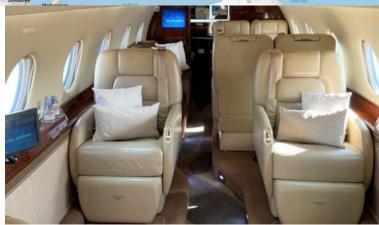

## GULFSTREAM G200

OY-GEC

The aircraft has a beautiful interior design, pedestalmounted swivel chairs, and seats up to 10 passengers.

## CABIN

Cockpit: 2 Flight attendant: Yes Belted lavatory: No Seats: 10 Bed capacity: 3 Hot meal service: Yes WI-FI: No Smoking allowed: No Pets allowed: Yes Owner's approval: Yes