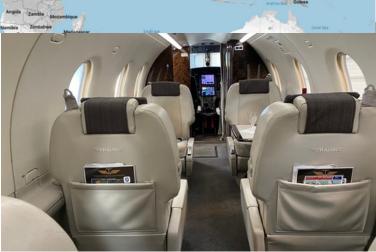

## PILATUS PC-12

It features an arrangement of six executive seats plus two standard seats, all upholstered in custom-dyed soft leather.

## CABIN

Cockpit: 2 Flight attendant: No Belted lavatory: No Seats: 8 Bed capacity: No Hot meal service: No Send emails & text messages: Yes Smoking allowed: No Pet allowed: Yes Owner's approval: Yes

The Pilatus PC-12 is ideal to fly colleagues, family or even special cargo.