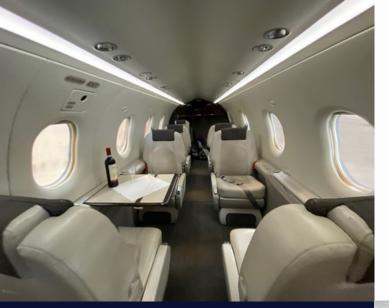

## PILATUS PC-12

It features an arrangement of six executive seats plus two standard seats, all upholstered in custom-dyed soft leather.

## CABIN

Cockpit: 2 Flight attendant: No Belted lavatory: No Seats: 8 Bed capacity: No Hot meal service: No Send emails & text messages: Yes Smoking allowed: No Pet allowed: Yes Owner's approval: Yes

The Pilatus PC-12 is ideal to fly colleagues, family or even special cargo.