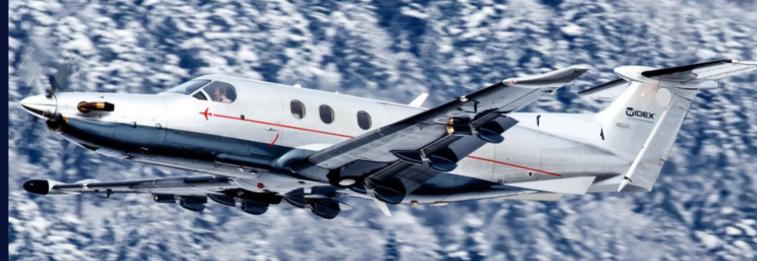

Type: Pilatus PC-12/47E Class: SET YOM: 2008 MTOW: 10,450 lbs / 4,740 kg Max range: 1,600 nm / 2,963km Max cruising speed: 265 kts

This single-engine turboprop business aircraft is nicely-equipped and is fitted with a toilet in front of the cabin.