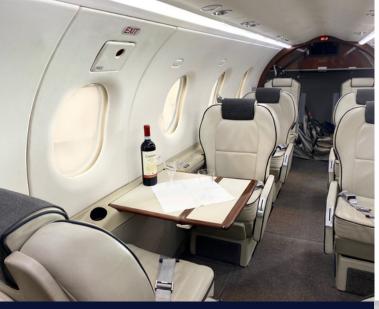

## PILATUS PC-12

executive seats plus two standard seats, all upholstered in custom-dyed soft leather.

the cabin.