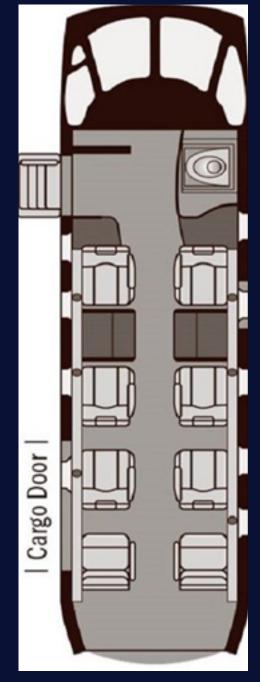

Cabin height: 1.47m

Cabin width: 1.52m

Cabin length: 5.15m

## PILATUS PC-12

executive seats plus two standard seats, all upholstered in custom-dyed soft leather.

the cabin.

It features an arrangement of six

Flight attendant: No

Belted lavatory: No

Seats: 8

CABIN

Cockpit: 2

Bed capacity: No

Hot meal service: No