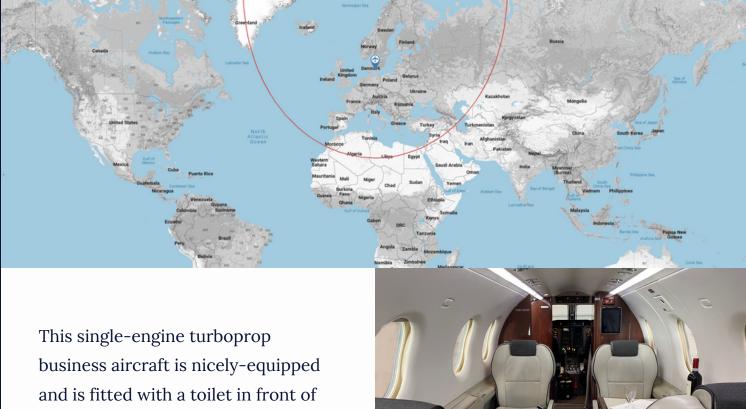

Cabin height: 1.47m

Cabin width: 1.52m

Cabin length: 5.15m

## PILATUS PC-12





executive seats plus two standard seats, all upholstered in custom-dyed soft leather.

the cabin.

## The Pilatus PC-12 is ideal to fly colleagues, family or even special cargo.

Type: Pilatus PC-12/47

**Class: SET YOM: 2006** 

MTOW: 10,450 lbs /4,740 kg Max range: 1,600 nm / 2,963 Max cruising speed: 265 kts

It features an arrangement of six

Flight attendant: No

Belted lavatory: No

Seats: 8

CABIN

Cockpit: 2

Bed capacity: No

Hot meal service: No

Send emails & text messages: Yes

Smoking allowed: No

Pets allowed: Yes

Owner's approval: Yes