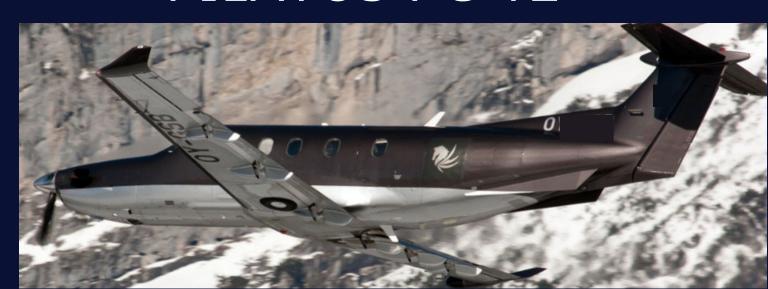

## The Pilatus PC-12 is ideal to fly colleagues, family or even special cargo.

Type: Pilatus PC-12/47

**Class: SET YOM: 2006** 

MTOW: 10,450 lbs /4,740 kg Max range: 1,600 nm / 2,963 Max cruising speed: 265 kts