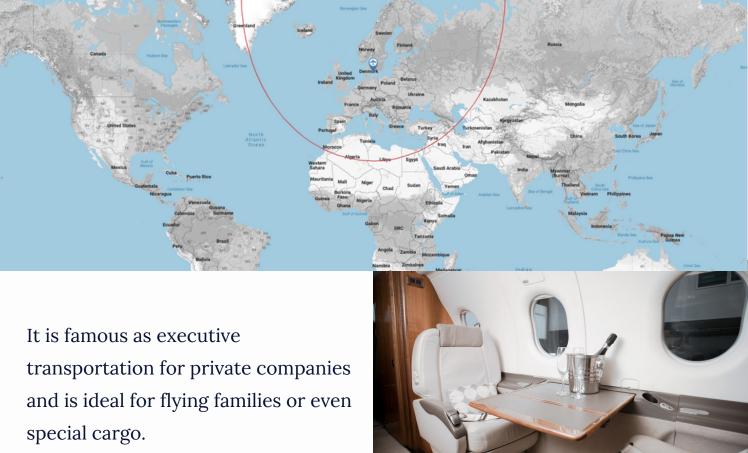

Type: Pilatus PC-12/47E

**Class: SET YOM: 2013** 

MTOW: 10,450 lbs /4,740 kg Max range: 1,600 nm / 2,963km Max cruising speed: 265 kts