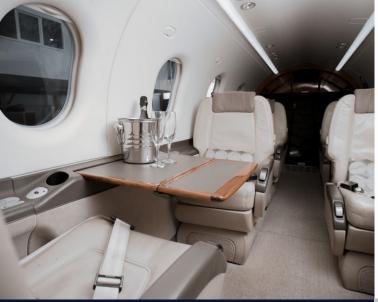

## CABIN

Cockpit: 2

Flight attendant: No

Belted lavatory: No

Seats: 8

Bed capacity: No

Hot meal service: No

Send emails & text messages: Yes