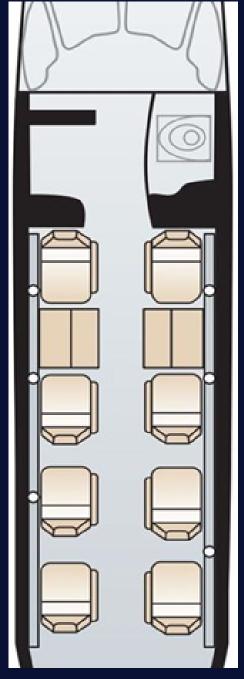

## PILATUS PC-12

The PC-12/47E can seat up to eight passengers in a comfortable and spacious cabin, with a variety of seating configurations available to accommodate different needs.

The Pilatus PC-12 has a reputation as an outstanding, versatile, performing, reliable and operationally flexible aircraft.

## CABIN

Cockpit: 2

Flight attendant: No

Belted lavatory: No

Seats: 8

Bed capacity: No

Hot meal service: No

Send emails & text messages: Yes