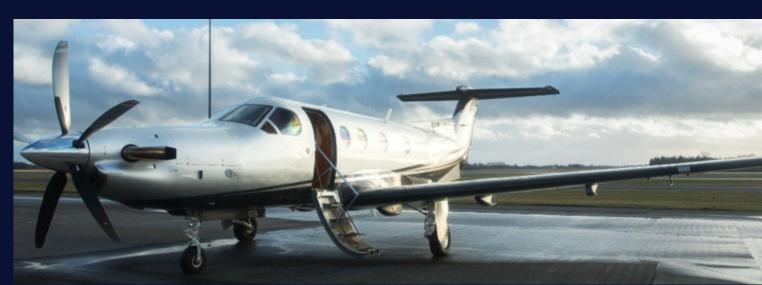

## PILATUS PC-12

The PC-12/47E can seat up to eight passengers in a comfortable and spacious cabin, with a variety of seating configurations available to accommodate different needs.

The Pilatus PC-12 has a reputation as an outstanding, versatile, performing, reliable and operationally flexible aircraft.