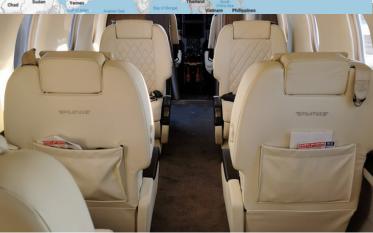

## PILATUS PC-12

The PC-12/47E can seat up to eight passengers in a comfortable and spacious cabin, with a variety of seating configurations available to accommodate different needs.

## CABIN

Cockpit: 2 Flight attendant: No Belted Lavatory: No Seats: 8 Bed capacity: No Hot meal service: No Send emails & text messages: Yes Smoking allowed: No Pets allowed: Yes Owner's approval: Yes

The Pilatus PC-12 is a versatile aircraft that can be used for a variety of roles, including passenger transportation, cargo hauling, and medevac missions.