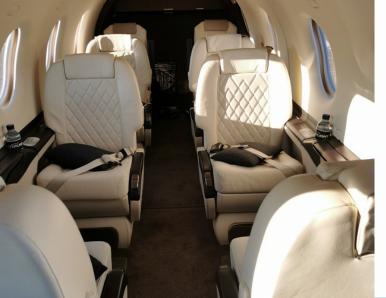

## PILATUS PC-12

The PC-12/47E can seat up to eight passengers in a comfortable and spacious cabin, with a variety of seating configurations available to accommodate different needs.

## CABIN

Cockpit: 2 Flight attendant: No Belted Lavatory: No Seats: 8 Bed capacity: No Hot meal service: No Send emails & text messages: Yes Smoking allowed: No Pets allowed: Yes Owner's approval: Yes

The Pilatus PC-12 is a versatile aircraft that can be used for a variety of roles, including passenger transportation, cargo hauling, and medevac missions.