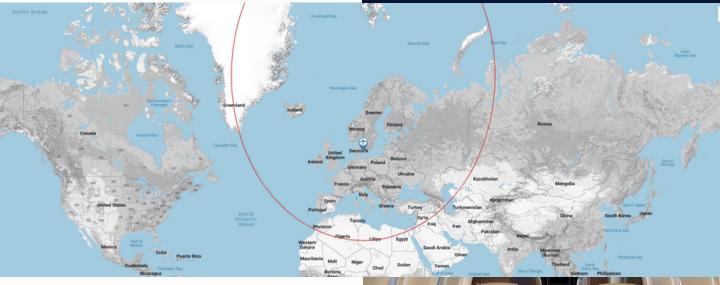

Type: Pilatus PC-12/47E Class: SET YOM: 2018 MTOW: 10,450 lbs /4,740 kg Max range: 1,600 nm / 2,963km Max cruising speed: 265 kts

It is equipped with state-of-the-art avionics and safety features, including a digital pressurization system and a weather radar.