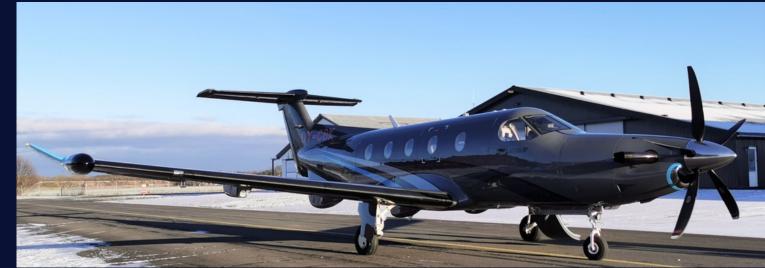

Type: Pilatus PC-12/47E Class: SET YOM: 2018 MTOW: 10,450 lbs /4,740 kg Max range: 1,600 nm / 2,963km Max cruising speed: 265 kts

It is equipped with state-of-the-art avionics and safety features, including a digital pressurization system and a weather radar.