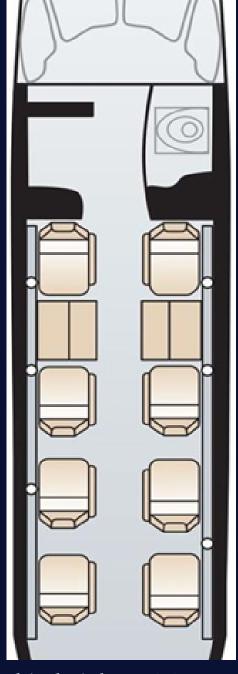

## PILATUS PC-12

The PC-12/47E can seat up to eight passengers in a comfortable and spacious cabin, with a variety of seating configurations available to accommodate different needs.

## CABIN

Cockpit: 2 Flight attendant: No Belted Lavatory: No Seats: 8 Bed capacity: No Hot meal service: No Send emails & text messages: Yes Smoking allowed: No Pets allowed: Yes Owner's approval: Yes

The Pilatus PC-12 is a versatile aircraft that can be used for a variety of roles, including passenger transportation, cargo hauling, and medevac missions.