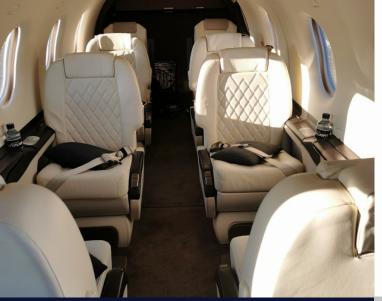

## PILATUS PC-12

OY-CBK

The PC-12/47E can seat up to eight passengers in a comfortable and spacious cabin, with a variety of seating configurations available to accommodate different needs.

The Pilatus PC-12 is a versatile aircraft that can be used for a variety of roles, including passenger transportation, cargo hauling, and medevac missions.

Type: Pilatus PC-12/47E

**Class: SET YOM: 2018** 

MTOW: 10,450 lbs /4,740 kg Max range: 1,600 nm / 2,963km Max cruising speed: 265 kts

CABIN

Cockpit: 2

Seats: 8

Flight attendant: No

Belted Lavatory: No