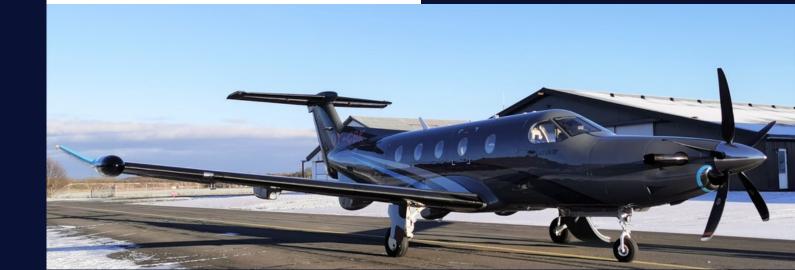

## PILATUS PC-12

OY-CBK

The PC-12/47E can seat up to eight passengers in a comfortable and spacious cabin, with a variety of seating configurations available to accommodate different needs.

The Pilatus PC-12 is a versatile aircraft that can be used for a variety of roles, including passenger transportation, cargo hauling, and medevac missions.

Type: Pilatus PC-12/47E

**Class: SET YOM: 2018** 

MTOW: 10,450 lbs /4,740 kg Max range: 1,600 nm / 2,963km Max cruising speed: 265 kts

CABIN

Cockpit: 2

Seats: 8

Flight attendant: No

Belted Lavatory: No