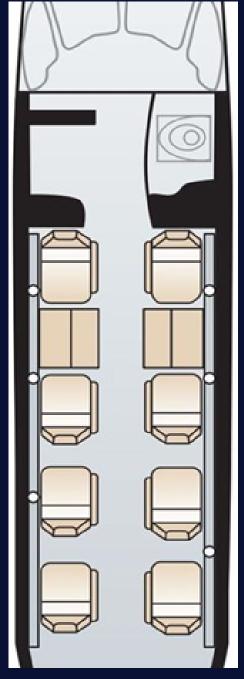

## PILATUS PC-12

OY-CBK

The PC-12/47E can seat up to eight passengers in a comfortable and spacious cabin, with a variety of seating configurations available to accommodate different needs.

The Pilatus PC-12 is a versatile aircraft that can be used for a variety of roles, including passenger transportation, cargo hauling, and medevac missions.

Type: Pilatus PC-12/47E

**Class: SET YOM: 2018** 

MTOW: 10,450 lbs /4,740 kg Max range: 1,600 nm / 2,963km Max cruising speed: 265 kts

CABIN

Cockpit: 2

Seats: 8

Flight attendant: No

Belted Lavatory: No