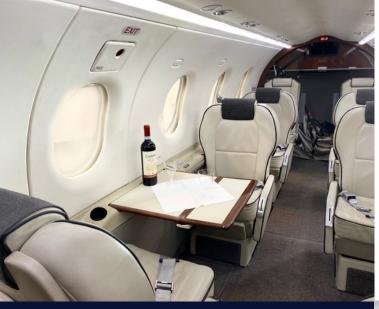

## PILATUS PC-12

OY-GSB

executive seats plus two standard seats, all upholstered in custom-dyed soft leather.

the cabin.

It features an arrangement of six

Flight attendant: No

Belted lavatory: No

Seats: 8

CABIN

Cockpit: 2

Bed capacity: No

Hot meal service: No