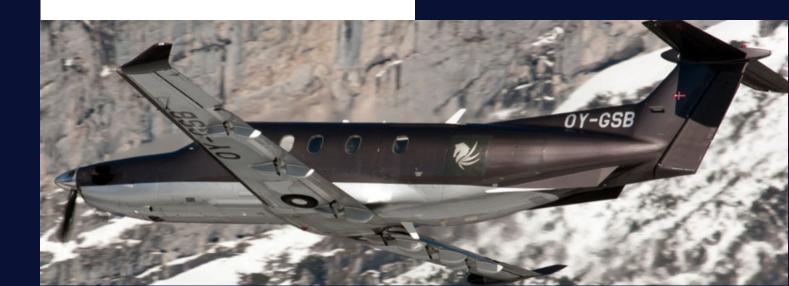

## PILATUS PC-12

OY-GSB

executive seats plus two standard seats, all upholstered in custom-dyed soft leather.

the cabin.

## The Pilatus PC-12 is ideal to fly colleagues, family or even special cargo.

Type: Pilatus PC-12/47

**Class: SET YOM: 2006** 

MTOW: 10,450 lbs /4,740 kg Max range: 1,600 nm / 2,963 Max cruising speed: 265 kts