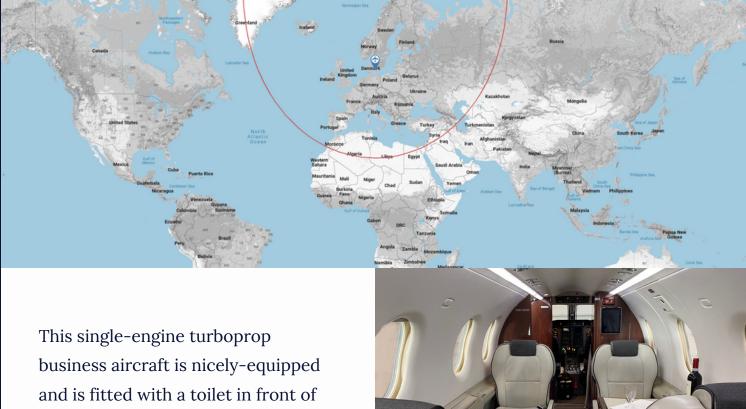

## The Pilatus PC-12 is ideal to fly colleagues, family or even special cargo.

Type: Pilatus PC-12/47

**Class: SET YOM: 2006** 

MTOW: 10,450 lbs /4,740 kg Max range: 1,600 nm / 2,963 Max cruising speed: 265 kts