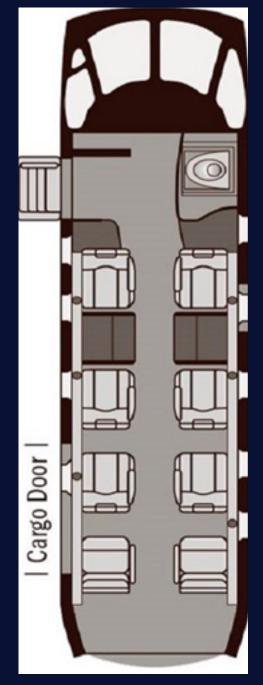

Cabin height: 1.47m

Cabin width: 1.52m

Cabin length: 5.15m

## PILATUS PC-12

OY-GSB

executive seats plus two standard seats, all upholstered in custom-dyed soft leather.

the cabin.

It features an arrangement of six

Flight attendant: No

Belted lavatory: No

Seats: 8

CABIN

Cockpit: 2

Bed capacity: No

Hot meal service: No