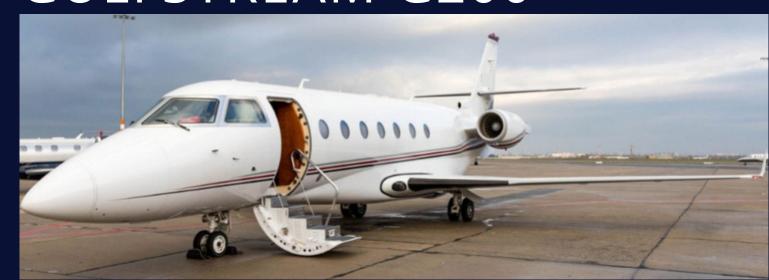

## GULFSTREAM G200

The Gulfstream G200 is popular for business and private travel due to its spacious and comfortable cabin and longrange and advanced avionics.

## The Gulfstream G200 is the perfect choice for longer-range and transcontinental flights.

Type: Gulfstream G200 Class: Super Midsize Jet

**YOM: 2002** 

MTOW: 35,450 lbs / 16,079 kg Max range: 2,900 nm / 5,370 km Max cruising speed: 470 kts