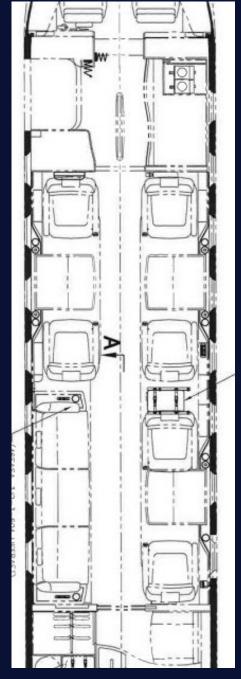

Cabin height: 1.92m

Cabin width: 2.19m

Cabin length: 7.43m

## CABIN

Cockpit: 2

Flight attendant: Yes

Belted lavatory: No

Seats: 9

Bed capacity: 3

Hot meal service: Yes

WI-FI: No