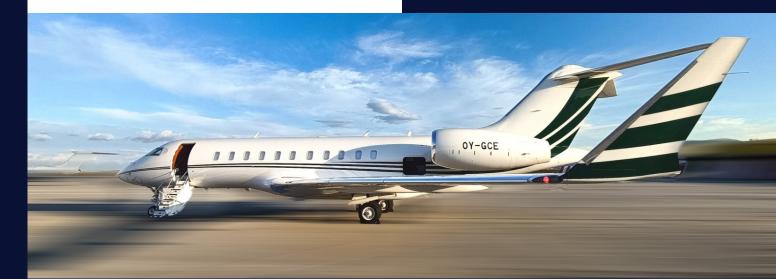

## GLOBAL 5000

OY-GCE

All the space in a Global 5000 aircraft is useable in flight, including the baggage bay, and the advanced wing design gives you a smooth flight.

## This aircraft perfectly blends all aspects of performance, impressive range and speed.

Type: Bombardier Global 5000 Class: Long-Range Jet YOM: 2014 MTOW: 92.,500 lbs / 41,957 kg Max range: 5,200 nm / 9,630 km Max cruising speed: 482 kts