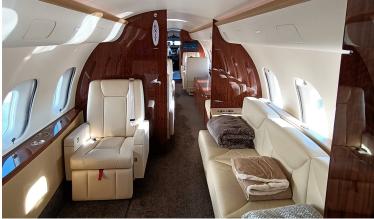

## GLOBAL 5000

OY-GCE

All the space in a Global 5000 aircraft is useable in flight, including the baggage bay, and the advanced wing design gives you a smooth flight.

## CABIN

Cockpit: 2 Flight attendant: Yes Belted lavatory: No Seats: 13 Bed capacity: 4 Hot meal service: Yes WI-FI: Yes Smoking allowed: No Pets allowed: No Owner's approval: Yes

The jet is also equipped with various features and amenities to enhance the flying experience, such as a state-of-the-art entertainment system, Wi-Fi, and a galley area with a refrigerator and microwave.