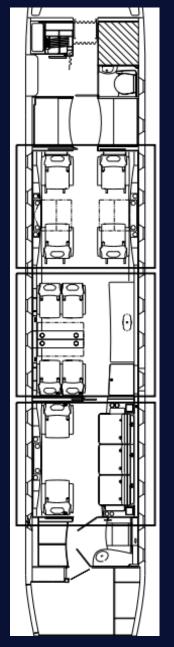

| Cabin height: | 1.88m  |
|---------------|--------|
| Cabin width:  | 2.41m  |
| Cabin length: | 12.41m |

## CABIN

Cockpit: 2 Flight attendant: Yes Belted lavatory: No Seats: 13 Bed capacity: 4 Hot meal service: Yes WI-FI: Yes Smoking allowed: No Pets allowed: No Owner's approval: Yes