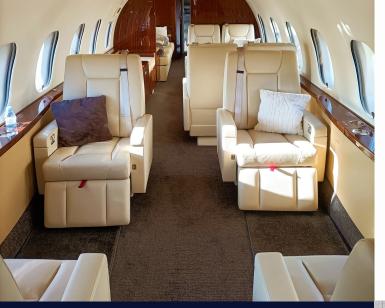

## CABIN

Cockpit: 2 Flight attendant: Yes Belted lavatory: No Seats: 13 Bed capacity: 4 Hot meal service: Yes WI-FI: Yes Smoking allowed: No Pets allowed: No Owner's approval: Yes

The jet is also equipped with various features and amenities to enhance the flying experience, such as a state-of-the-art entertainment system, Wi-Fi, and a galley area with a refrigerator and microwave.