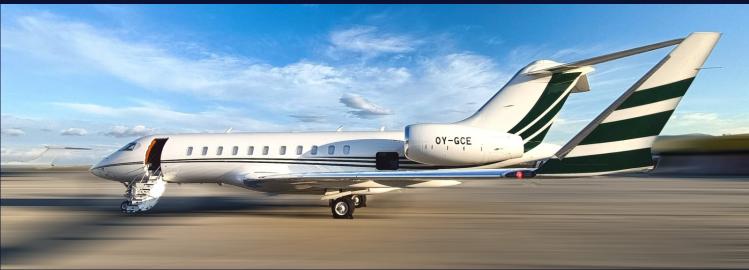

## BOMBARDIER GLOBAL 5000

All the space in a Global 5000 aircraft is useable in flight, including the baggage bay, and the advanced wing design gives you a smooth flight.

## This aircraft perfectly blends all aspects of performance, impressive range and speed.

Type: Bombardier Global 5000

Class: Long-Range Jet

**YOM: 2014** 

MTOW: 92.,500 lbs / 41,957 kg Max range: 5,200 nm / 9,630 km Max cruising speed: 482 kts