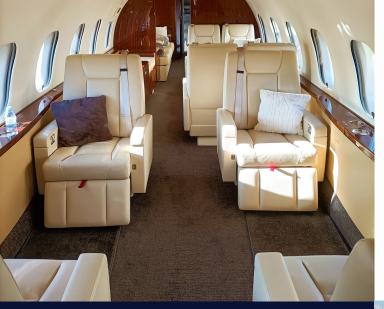

## CABIN

Cockpit: 2

Flight attendant: Yes

Belted lavatory: No

Seats: 13

Bed capacity: 4

Hot meal service: Yes

WI-FI: Yes

Smoking allowed: No

Pets allowed: No

Owner's approval: Yes

features and amenities to enhance the flying experience, such as a state-of-the-art entertainment system, Wi-Fi, and a galley area with a refrigerator and microwave.