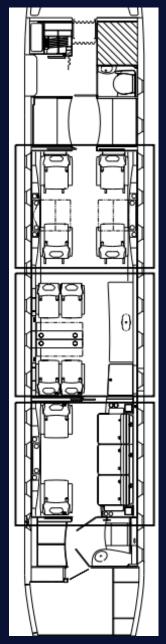

Cabin height: 1.88m

Cabin width: 2.41m

Cabin length: 12.41m

## CABIN

Cockpit: 2

Flight attendant: Yes

Belted lavatory: No

Seats: 13

Bed capacity: 4

Hot meal service: Yes

WI-FI: Yes