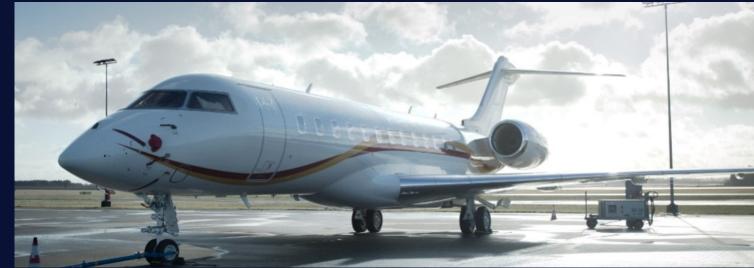

## The Global 6000 was designed to secure a much more comfortable travel experience.

Type: Bombardier Global 6000

Class: Long-Range Jet

**YOM: 2014** 

MTOW: 99.500 lbs / 45.132 kg Max range: 6,000 nm / 11,112 km Max cruising speed: 500 kts