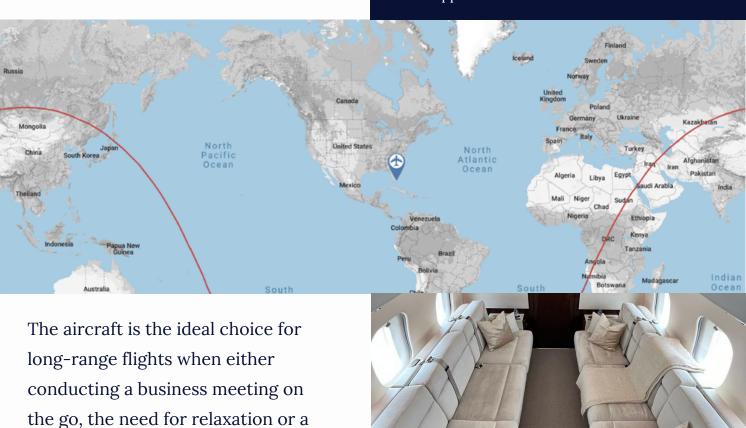

## The Global 6000 was designed to secure a much more comfortable travel experience.

Type: Bombardier Global 6000

Class: Long-Range Jet

**YOM: 2014** 

MTOW: 99.500 lbs / 45.132 kg Max range: 6,000 nm / 11,112 km Max cruising speed: 500 kts