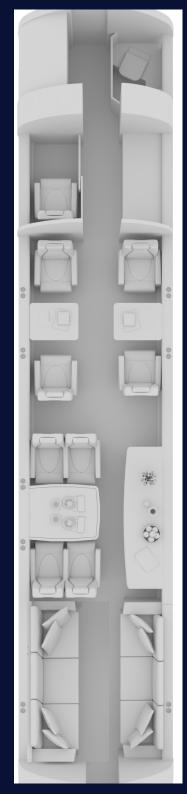

## BOMBARDIER GLOBAL 6000

Cabin height: 1.88m

Cabin width: 2.41m

Cabin length: 14.8m

The cabin has a spacious galley, oven, microwave, sink and faucet, coffee/espresso machine, drainable ice drawer and chilled storage.

## CABIN

Cockpit: 2

Flight attendant: Yes Belted lavatory: No

Seats: 13

Bed capacity: 5-6

Hot meal service: Yes

WI-FI: Yes

Smoking allowed: No