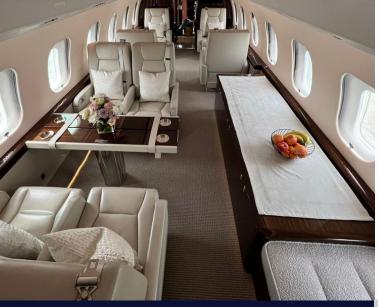

## BOMBARDIER GLOBAL 6000

Cabin height: 1.88m

Cabin width: 2.41m

Cabin length: 14.8m

The cabin has a spacious galley, oven, microwave, sink and faucet, coffee/espresso machine, drainable ice drawer and chilled storage.

good night's sleep is a priority.