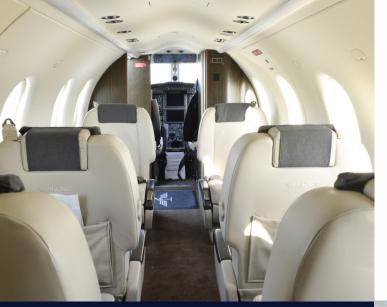

## CABIN

Cockpit: 2 Flight attendant: No Belted lavatory: No Seats: 8 Bed capacity: No Hot meal service: No Send emails & text messages: Yes Smoking allowed: No Pets allowed: Yes Owner's approval: No

The Pilatus PC-12 has a reputation as an outstanding, versatile, performing, reliable and operationally flexible aircraft.