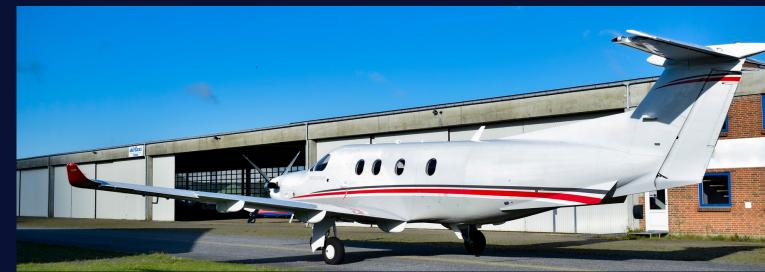

## PILATUS PC-12

The PC-12/47E can seat up to eight passengers in a comfortable and spacious cabin, with a variety of seating configurations available to accommodate different needs.

Type: Pilatus PC-12/47E Class: SET YOM: 2014 MTOW: 10,450 lbs /4,740 kg Max range: 1,600 nm / 2,963km Max cruising speed: 265 kts