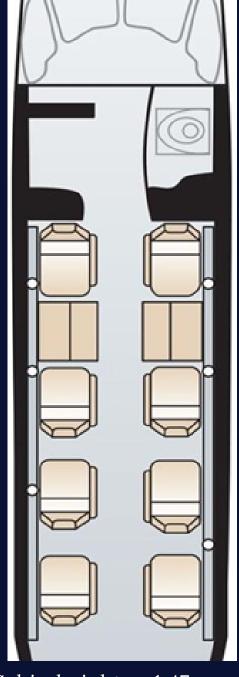

Cabin height: 1.47m Cabin width: 1.52m Cabin length: 5.15m

## PILATUS PC-12

The PC-12/47E can seat up to eight passengers in a comfortable and spacious cabin, with a variety of seating configurations available to accommodate different needs.

## CABIN

Cockpit: 2 Flight attendant: No Belted lavatory: No Seats: 8 Bed capacity: No Hot meal service: No Send emails & text messages: Yes Smoking allowed: No Pets allowed: Yes Owner's approval: No

The Pilatus PC-12 has a reputation as an outstanding, versatile, performing, reliable and operationally flexible aircraft.