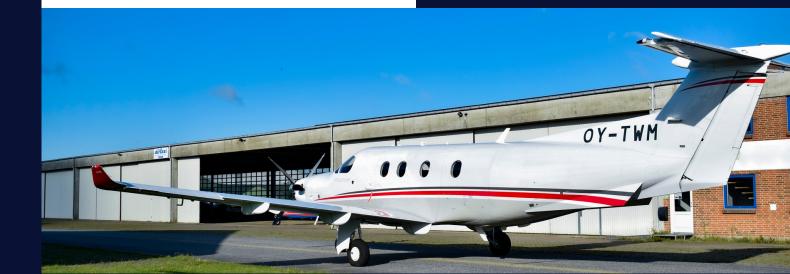

## PILATUS PC-12

OY-TWM

The PC-12/47E can seat up to eight passengers in a with a variety of seating configurations available to accommodate different needs.

The Pilatus PC-12 has a reputation as an outstanding, versatile, performing, reliable and operationally flexible aircraft.

Type: Pilatus PC-12/47E

**Class: SET YOM: 2014** 

MTOW: 10,450 lbs /4,740 kg Max range: 1,600 nm / 2,963km Max cruising speed: 265 kts

comfortable and spacious cabin,