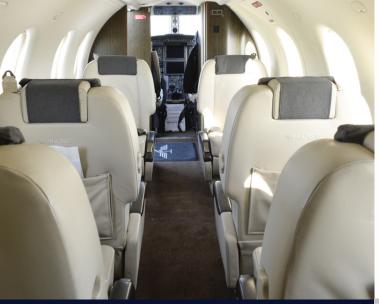

## PILATUS PC-12

OY-TWM

The PC-12/47E can seat up to eight passengers in a with a variety of seating configurations available to accommodate different needs.

The Pilatus PC-12 has a reputation as an outstanding, versatile, performing, reliable and operationally flexible aircraft.

## CABIN

Cockpit: 2

Flight attendant: No

Belted lavatory: No

Seats: 8

Bed capacity: No

Hot meal service: No

Send emails & text messages: Yes