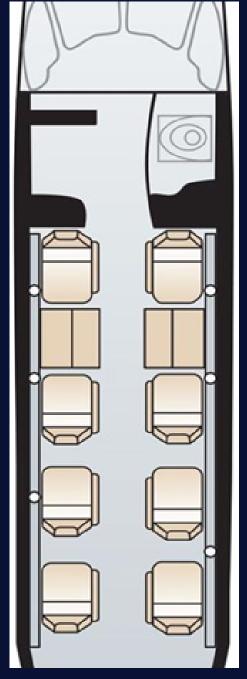

## PILATUS PC-12

OY-TWM

The PC-12/47E can seat up to eight passengers in a with a variety of seating configurations available to accommodate different needs.

The Pilatus PC-12 has a reputation as an outstanding, versatile, performing, reliable and operationally flexible aircraft.

## CABIN

Cockpit: 2

Flight attendant: No

Belted lavatory: No

Seats: 8

Bed capacity: No

Hot meal service: No

Send emails & text messages: Yes