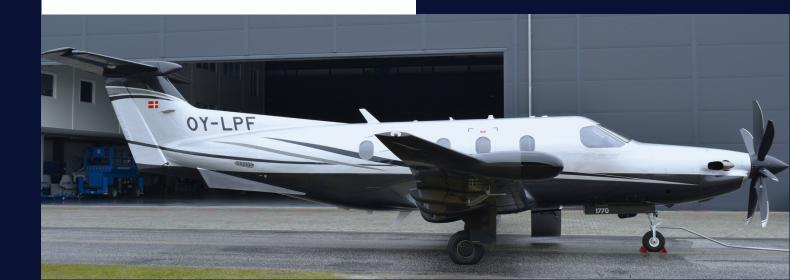

## PILATUS PC-12

OY-LPF

It features an arrangement of six executive seats plus two standard seats, all upholstered in custom-dyed soft leather.

## The Pilatus PC-12 is ideal to fly colleagues, family or even special cargo.

Type: Pilatus PC-12/47

Class: SET YOM: 2018

MTOW: 10,450 lbs /4,740 kg Max range: 1,600 nm / 2,963 Max cruising speed: 265 kts