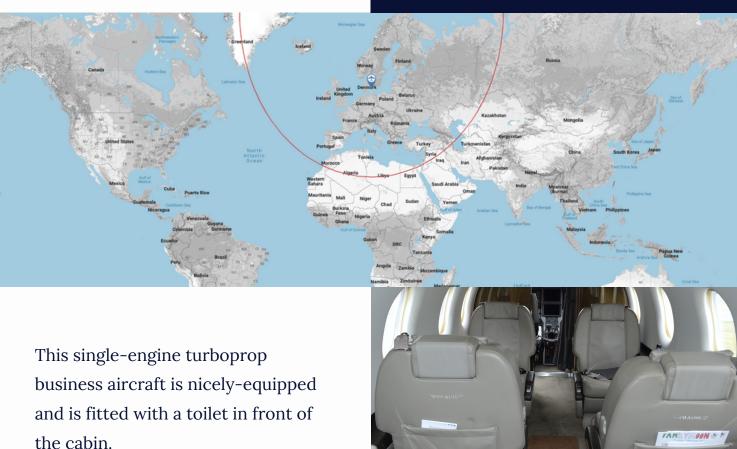

## The Pilatus PC-12 is ideal to fly colleagues, family or even special cargo.

Type: Pilatus PC-12/47

Class: SET YOM: 2018

MTOW: 10,450 lbs /4,740 kg Max range: 1,600 nm / 2,963 Max cruising speed: 265 kts