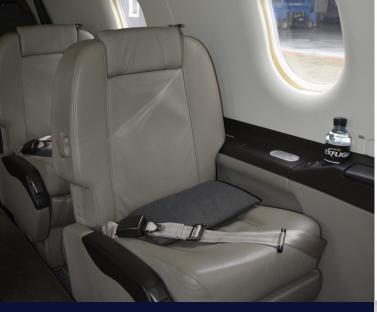

## PILATUS PC-12

OY-LPF

It features an arrangement of six executive seats plus two standard seats, all upholstered in custom-dyed soft leather.