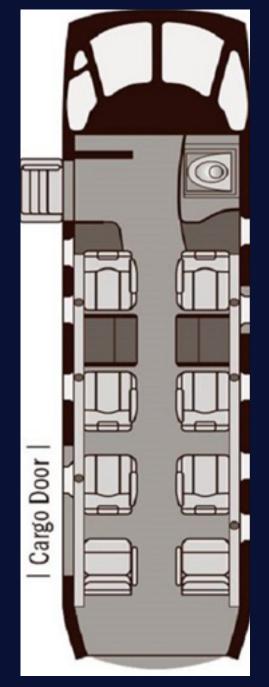

## PILATUS PC-12

OY-LPF

It features an arrangement of six executive seats plus two standard seats, all upholstered in custom-dyed soft leather.

## CABIN

Cockpit: 2

Flight attendant: No

Belted lavatory: No

Seats: 8

Bed capacity: No

Hot meal service: No

Send emails & text messages: Yes