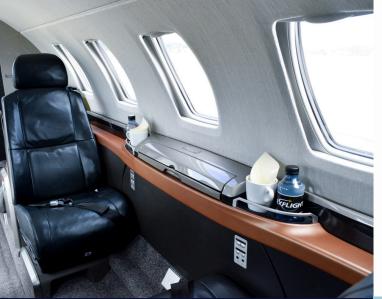

## CITATION M2

The cabin of the Citation M2 is configured with four seats to provide passengers with a comfortable and spacious environment to relax or work during the flight.

## CABIN

Cockpit: 2 Flight attendant: No Belted lavatory: Yes Seats: 4 Bed capacity: No Hot meal service: No WI-FI: No Smoking allowed: No Pets allowed: No Owner's approval: No

This is a light business jet designed to provide passengers with a comfortable and efficient flying experience.