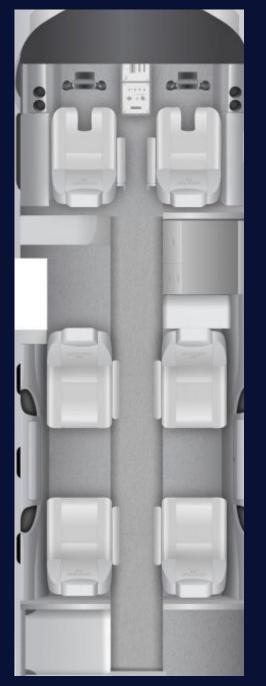

## CITATION M2

The cabin of the Citation M2 is configured with four seats to provide passengers with a comfortable and spacious environment to relax or work during the flight.

## CABIN

Cockpit: 2 Flight attendant: No Belted lavatory: Yes Seats: 4 Bed capacity: No Hot meal service: No WI-FI: No Smoking allowed: No Pets allowed: No Owner's approval: No

This is a light business jet designed to provide passengers with a comfortable and efficient flying experience.