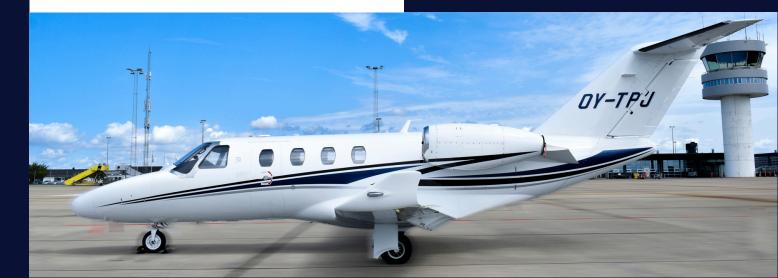

## CITATION M2

The cabin of the Citation M2 is configured with four seats to provide passengers with a comfortable and spacious environment to relax or work during the flight.