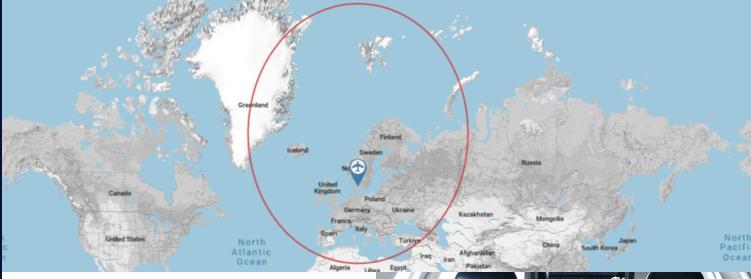

Type: Citation M2 Class: Light jet YOM: 2015 MTOW: 10,700 lbs /4,853 kg Max range: 1,300 nm / 2,407 km Max cruising speed: 400 kts

This jet has a range of over 1,300 nautical miles, allowing it to fly nonstop on shorter routes.