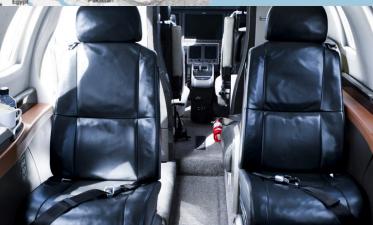

## CITATION M2

The cabin of the Citation M2 is configured with four seats to provide passengers with a comfortable and spacious environment to relax or work during the flight.

## CABIN

Cockpit: 2 Flight attendant: No Belted lavatory: Yes Seats: 4 Bed capacity: No Hot meal service: No WI-FI: No Smoking allowed: No Pets allowed: No Owner's approval: No

This is a light business jet designed to provide passengers with a comfortable and efficient flying experience.