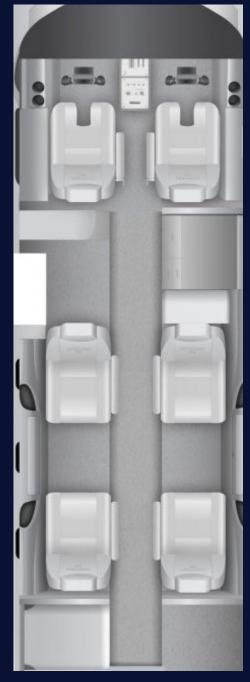

Cabin height: 1.44m

Cabin width: 1.47m

Cabin length: 3.35m

## CESSNA CITATION M2

The cabin of the Citation M2 is configured with four seats to provide passengers with a comfortable and spacious environment to relax or work during the flight.

This light business jet is designed to provide passengers with a comfortable and efficient flying experience.

## CABIN

Cockpit: 2

Flight attendant: No Belted lavatory: Yes

Seats: 4

Bed capacity: No

Hot meal service: No

WI-FI: No

Smoking allowed: No