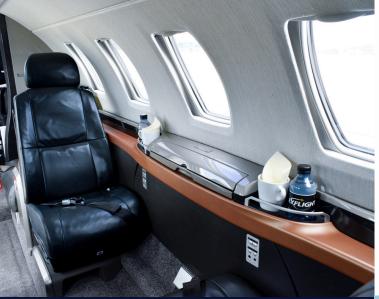

## CESSNA CITATION M2

The cabin of the Citation M2 is configured with four seats to provide passengers with a comfortable and spacious environment to relax or work during the flight.

This light business jet is designed to provide passengers with a comfortable and efficient flying experience.

## CABIN

Cockpit: 2

Flight attendant: No Belted lavatory: Yes

Seats: 4

Bed capacity: No

Hot meal service: No

WI-FI: No

Smoking allowed: No