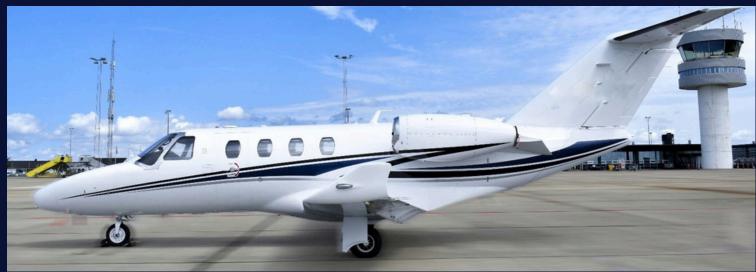

## CESSNA CITATION M2

The cabin of the Citation M2 is configured with four seats to provide passengers with a comfortable and spacious environment to relax or work during the flight.

This light business jet is designed to provide passengers with a comfortable and efficient flying experience.

Type: Citation M2 Class: Light jet **YOM: 2015** 

MTOW: 10,700 lbs /4,853 kg Max range: 1,300 nm / 2,407 km Max cruising speed: 400 kts