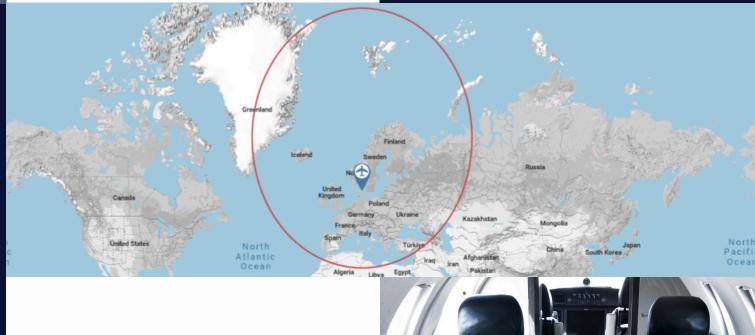

Pets allowed: No

Owner's approval: No

This jet has a range of over 1,300 nautical miles, allowing it to fly nonstop on shorter routes.