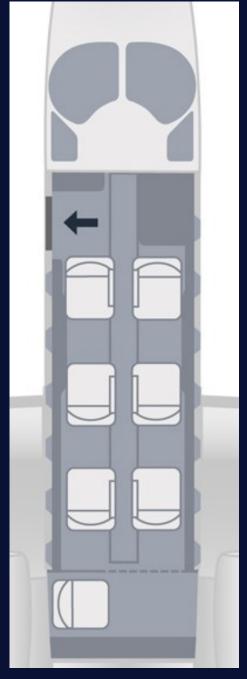

Cabin height: 1.44m

Cabin width: 1.47m

Cabin length: 4.14m

## CABIN

Cockpit: 2

Flight attendant: No

Belted lavatory: Yes

Seats: 6 + 1

Bed capacity: No

Hot meal service: No

WI-FI: No