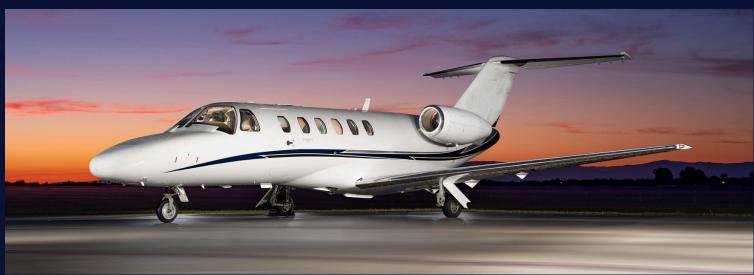

## CITATION CJ2+

The design goals; of the Citation can be summarised in three words: simplicity, economy and performance.

## This Citation is designed to be economical and high-performing.

Type: Citation CJ2+ Class: Light jet YOM: 2009

MTOW: 12,500 lbs /5,669 kg Max range: 1,500 nm / 2,778 km Max cruising speed: 415 kts