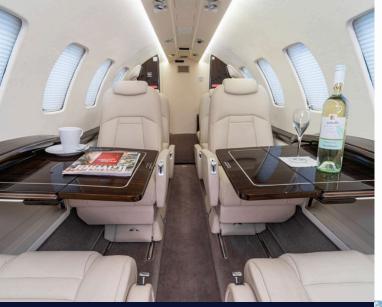

## CABIN

Cockpit: 2

Flight attendant: No

Belted lavatory: Yes

Seats: 6 + 1

Bed capacity: No

Hot meal service: No

WI-FI: No