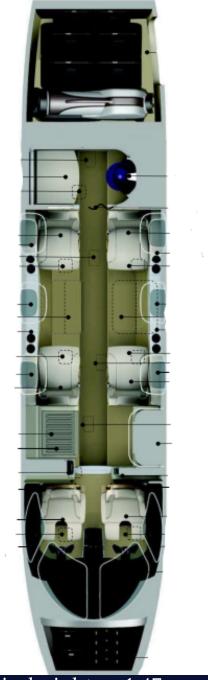

Cabin height: 1.47m

Cabin width: 1.52m

Cabin length: 5.43m

## CABIN

Cockpit: 2

Flight attendant: No

Belted lavatory: Yes

Seats: 4 (+2)

Bed capacity: No

Hot meal service: No

Smoking allowed: No