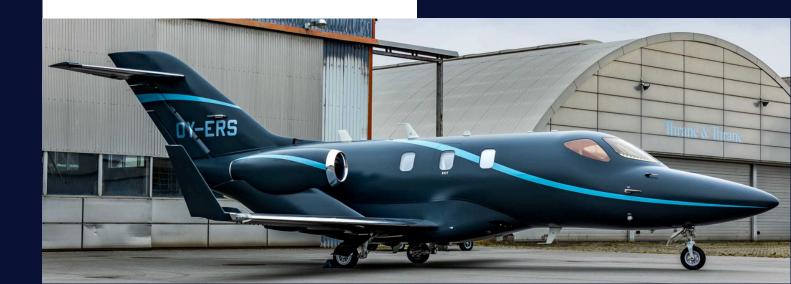

## HONDAJET ELITE II

**OY-ERS** 

Increased fuel capacity, and gross weight increase, passengers will enjoy greater mission capability and more flexibility than ever before

The HondaJet Elite II is a performance and efficiency product born from an aerodynamic breakthrough.

Type: HondaJet HA-420 Elite II

Class: Light Jet

**YOM: 2024** 

MTOW: 11,100 lbs /5,034 kg Max range: 1,547 nm / 2,865 km

Max cruising speed: 422 kts