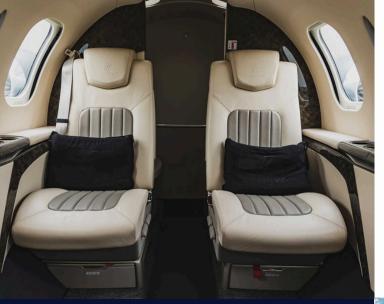

## CABIN

Cockpit: 2

Flight attendant: No

Belted lavatory: Yes

Seats: 4 (+2)

Bed capacity: No

Hot meal service: No

Smoking allowed: No