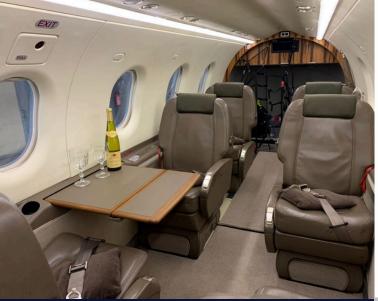

## PILATUS PC-12

The PC-12/47E can seat up to eight passengers in a comfortable and spacious cabin, with a variety of seating configurations available to accommodate different needs.

The Pilatus PC-12 has a reputation as an outstanding, versatile, performing, reliable and operationally flexible aircraft.

## CABIN

Cockpit: 2

Flight attendant: No

Belted lavatory: No

Seats: 8

Bed capacity: No

Hot meal service: No

Send emails & text messages: Yes