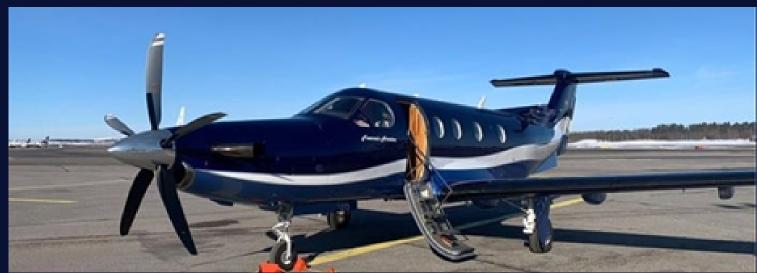

Type: Pilatus PC-12/47E

**Class: SET YOM: 2011** 

MTOW: 10,450 lbs /4,740 kg Max range: 1,600 nm / 2,963km Max cruising speed: 265 kts