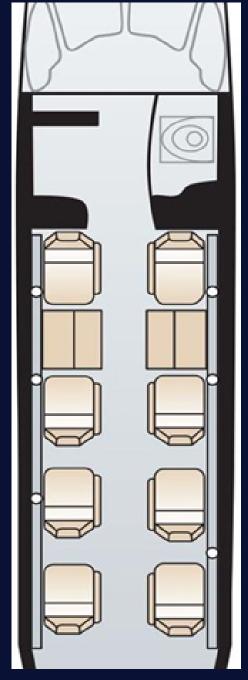

## PILATUS PC-12

The PC-12/47E can seat up to eight passengers in a comfortable and spacious cabin, with a variety of seating configurations available to accommodate different needs.

The Pilatus PC-12 has a reputation as an outstanding, versatile, performing, reliable and operationally flexible aircraft.

## CABIN

Cockpit: 2

Flight attendant: No

Belted lavatory: No

Seats: 8

Bed capacity: No

Hot meal service: No

Send emails & text messages: Yes