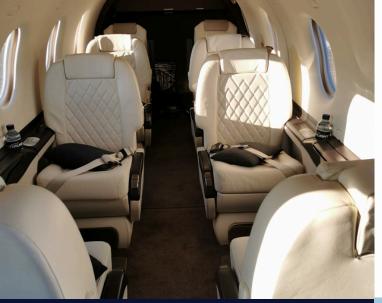

## PILATUS PC-12

The PC-12/47E can seat up to eight passengers in a with a variety of seating configurations available to accommodate different needs.

The Pilatus PC-12 is a versatile aircraft that can be used for a variety of roles, including passenger transportation, cargo hauling, and medevac missions.

Type: Pilatus PC-12/47E

**Class: SET YOM: 2018** 

MTOW: 10,450 lbs /4,740 kg Max range: 1,600 nm / 2,963km Max cruising speed: 265 kts

comfortable and spacious cabin,

CABIN

Cockpit: 2

Seats: 8

Flight attendant: No