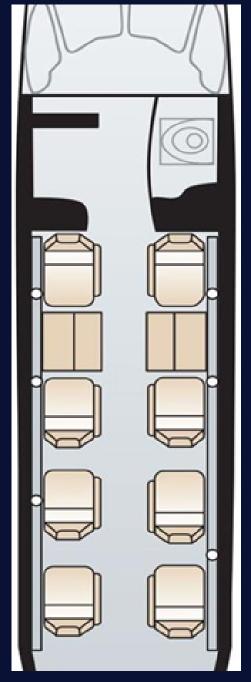

## PILATUS PC-12

The PC-12/47E can seat up to eight passengers in a with a variety of seating configurations available to accommodate different needs.

The Pilatus PC-12 is a versatile aircraft that can be used for a variety of roles, including passenger transportation, cargo hauling, and medevac missions.

Type: Pilatus PC-12/47E

**Class: SET YOM: 2018** 

MTOW: 10,450 lbs /4,740 kg Max range: 1,600 nm / 2,963km Max cruising speed: 265 kts

comfortable and spacious cabin,

CABIN

Cockpit: 2

Seats: 8

Flight attendant: No