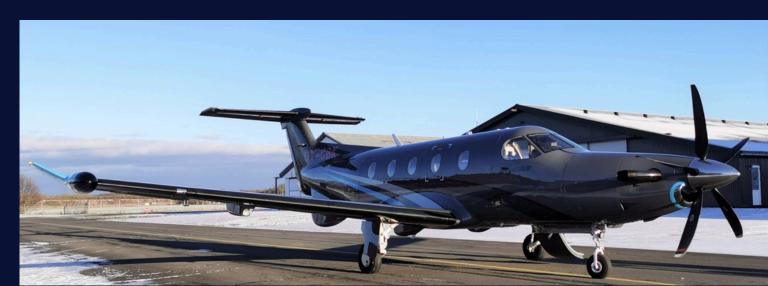

## PILATUS PC-12

The PC-12/47E can seat up to eight passengers in a with a variety of seating configurations available to accommodate different needs.

The Pilatus PC-12 is a versatile aircraft that can be used for a variety of roles, including passenger transportation, cargo hauling, and medevac missions.

Type: Pilatus PC-12/47E

**Class: SET YOM: 2018** 

MTOW: 10,450 lbs /4,740 kg Max range: 1,600 nm / 2,963km Max cruising speed: 265 kts

comfortable and spacious cabin,

CABIN

Cockpit: 2

Seats: 8

Flight attendant: No