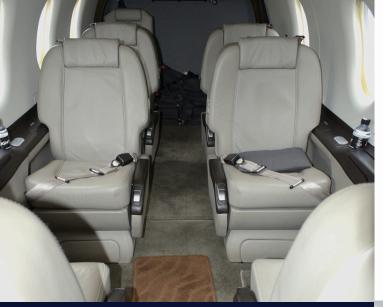

## PILATUS PC-12

It features an arrangement of six executive seats plus two standard seats, all upholstered in custom-dyed soft leather.