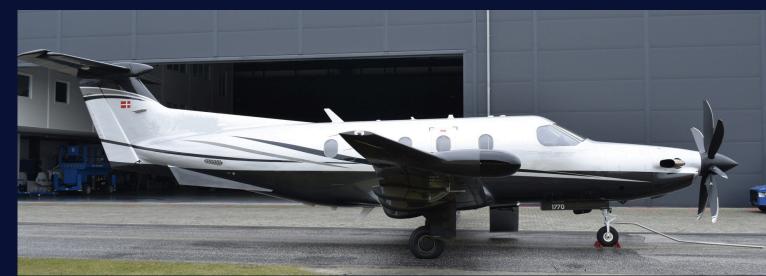

## The Pilatus PC-12 is ideal to fly colleagues, family or even special cargo.

Type: Pilatus PC-12/47E

**Class: SET YOM: 2008** 

MTOW: 10,450 lbs / 4,740 kg Max range: 1,600 nm / 2,963km Max cruising speed: 265 kts