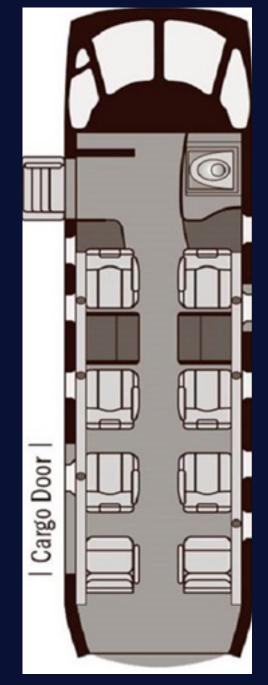

## PILATUS PC-12

It features an arrangement of six executive seats plus two standard seats, all upholstered in custom-dyed soft leather.

CABIN

Cockpit: 2

Seats: 8

Flight attendant: No

Belted lavatory: No

Bed capacity: No

Hot meal service: No

Smoking allowed: No