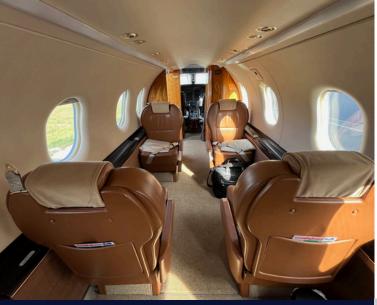

## PILATUS PC-12

It features an arrangement of six executive seats plus two standard seats, all upholstered in custom-dyed soft leather.