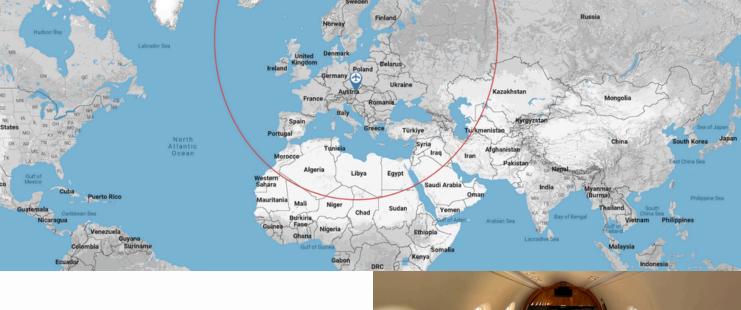

## The Pilatus PC-12 is ideal to fly colleagues, family or even special cargo.

Type: Pilatus PC-12/47E

**Class: SET YOM: 2007** 

MTOW: 10,450 lbs / 4,740 kg Max range: 1,600 nm / 2,963km Max cruising speed: 265 kts