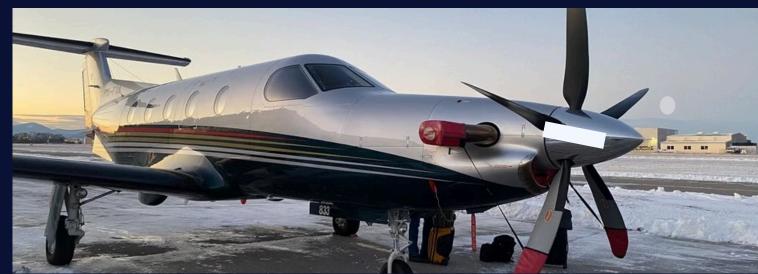

## The Pilatus PC-12 is ideal to fly colleagues, family or even special cargo.

Type: Pilatus PC-12/47E

**Class: SET YOM: 2007** 

MTOW: 10,450 lbs / 4,740 kg Max range: 1,600 nm / 2,963km Max cruising speed: 265 kts