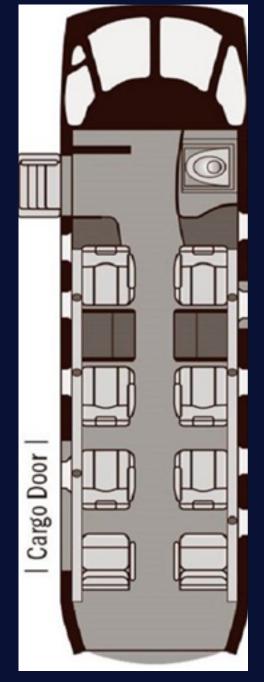

## PILATUS PC-12

It features an arrangement of six executive seats plus two standard seats, all upholstered in custom-dyed soft leather.

## CABIN

Cockpit: 2

Flight attendant: No

Belted lavatory: No

Seats: 8

Bed capacity: No

Hot meal service: No

Smoking allowed: No