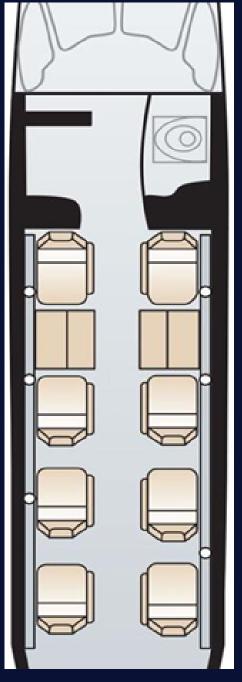

Cabin height:1.47mCabin width:1.52mCabin length:5.15m

## PILATUS PC-12

OY-CBK

The PC-12/47E can seat up to eight passengers in a comfortable and spacious cabin, with a variety of seating configurations available to accommodate different needs.

## CABIN

Cockpit: 2 Flight attendant: No Belted Lavatory: No Seats: 8 Bed capacity: No Hot meal service: No Send emails & text messages: Yes Smoking allowed: No Pets allowed: Yes Owner's approval: No

The Pilatus PC-12 is a versatile aircraft that can be used for a variety of roles, including passenger transportation, cargo hauling, and medevac missions.