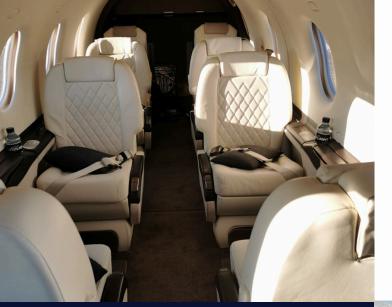

## CABIN

Cockpit: 2 Flight attendant: No Belted Lavatory: No Seats: 8 Bed capacity: No Hot meal service: No Send emails & text messages: Yes Smoking allowed: No Pets allowed: Yes Owner's approval: No

The Pilatus PC-12 is a versatile aircraft that can be used for a variety of roles, including passenger transportation, cargo hauling, and medevac missions.