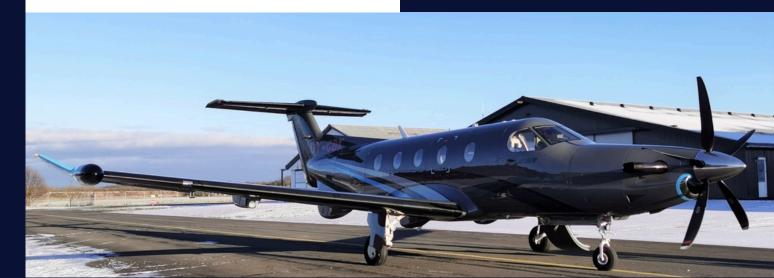

## PILATUS PC-12

OY-CBK

The PC-12/47E can seat up to eight passengers in a comfortable and spacious cabin, with a variety of seating configurations available to accommodate different needs.

Type: Pilatus PC-12/47E Class: SET YOM: 2018 MTOW: 10,450 lbs /4,740 kg Max range: 1,600 nm / 2,963km Max cruising speed: 265 kts

It is equipped with state-of-the-art avionics and safety features, including a digital pressurization system and a weather radar.