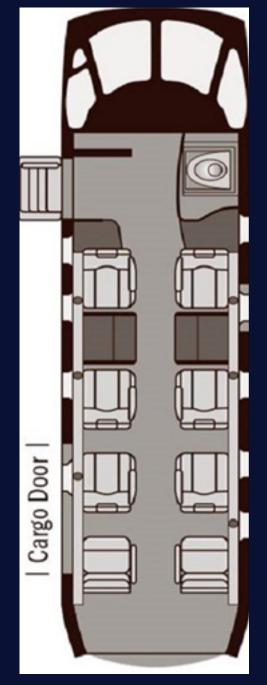

## PILATUS PC-12

OY-FVA

It features an arrangement of six executive seats plus two standard seats, all upholstered in custom-dyed soft leather.

## Cockpit: 2

Flight attendant: No

Belted lavatory: No

Seats: 8

CABIN

Bed capacity: No

Hot meal service: No

Smoking allowed: No