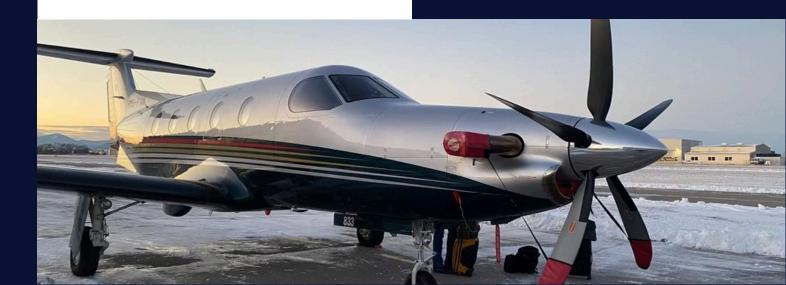

## PILATUS PC-12

OY-FVA

It features an arrangement of six executive seats plus two standard seats, all upholstered in custom-dyed soft leather.

## The Pilatus PC-12 is ideal to fly colleagues, family or even special cargo.

Type: Pilatus PC-12/47

**Class: SET YOM: 2007** 

MTOW: 10,450 lbs /4,740 kg Max range: 1,600 nm / 2,963 Max cruising speed: 265 kts