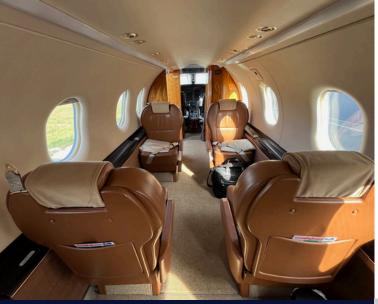

## PILATUS PC-12

OY-FVA

It features an arrangement of six executive seats plus two standard seats, all upholstered in custom-dyed soft leather.