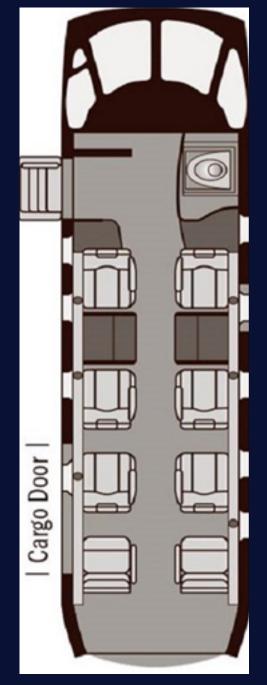

## PILATUS PC-12

OY-LPF

It features an arrangement of six executive seats plus two standard seats, all upholstered in custom-dyed soft leather.

## CABIN

Cockpit: 2

Flight attendant: No

Belted lavatory: No

Seats: 8

Bed capacity: No

Hot meal service: No

Send emails & text messages: Yes