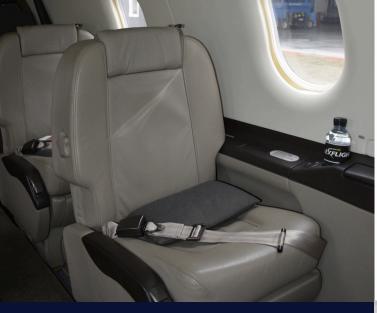

## PILATUS PC-12

OY-LPF

It features an arrangement of six executive seats plus two standard seats, all upholstered in custom-dyed soft leather.