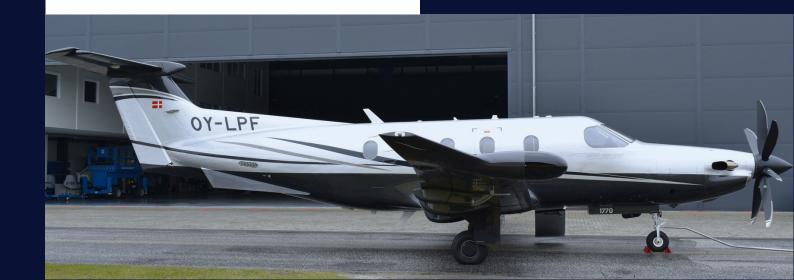

## PILATUS PC-12

OY-LPF

It features an arrangement of six executive seats plus two standard seats, all upholstered in custom-dyed soft leather.

## The Pilatus PC-12 is ideal to fly colleagues, family or even special cargo.

Type: Pilatus PC-12/47

Class: SET YOM: 2018

MTOW: 10,450 lbs /4,740 kg Max range: 1,600 nm / 2,963 Max cruising speed: 265 kts