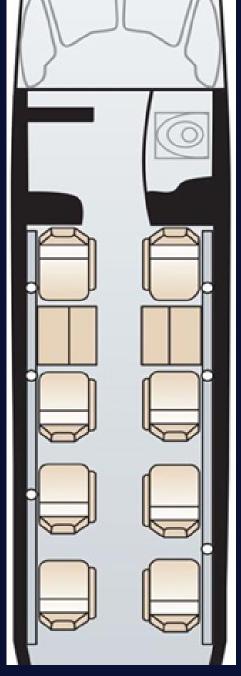

## PILATUS PC-12

**OY-NBS** 

The PC-12/47E can seat up to eight passengers in a comfortable and spacious cabin, with a variety of seating configurations available to accommodate different needs.

The Pilatus PC-12 has a reputation as an outstanding, versatile,

## CABIN

Cockpit: 2

Flight attendant: No

Belted lavatory: No

Seats: 8

Bed capacity: No

Hot meal service: No

Send emails & text messages: Yes