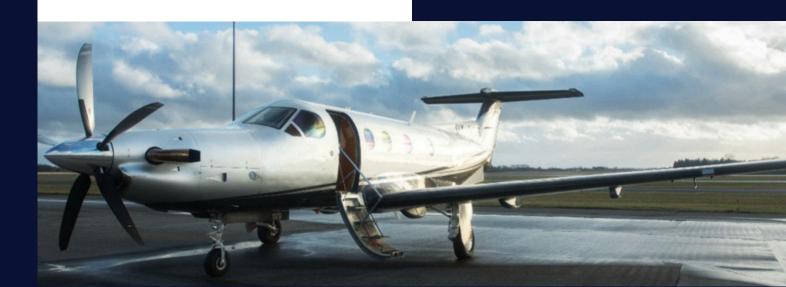

## PILATUS PC-12

**OY-NBS** 

The PC-12/47E can seat up to eight passengers in a comfortable and spacious cabin, with a variety of seating configurations available to accommodate different needs.

The Pilatus PC-12 has a reputation as an outstanding, versatile,

Type: Pilatus PC-12/47E

**Class: SET YOM: 2013** 

MTOW: 10,450 lbs /4,740 kg Max range: 1,600 nm / 2,963km Max cruising speed: 265 kts

performing, reliable and

operationally flexible aircraft.