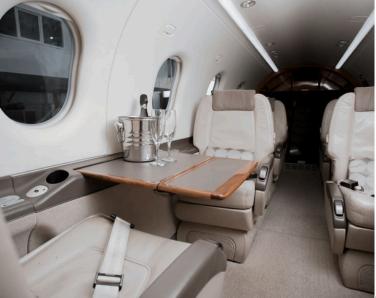

## PILATUS PC-12

**OY-NBS** 

The PC-12/47E can seat up to eight passengers in a comfortable and spacious cabin, with a variety of seating configurations available to accommodate different needs.

The Pilatus PC-12 has a reputation as an outstanding, versatile,