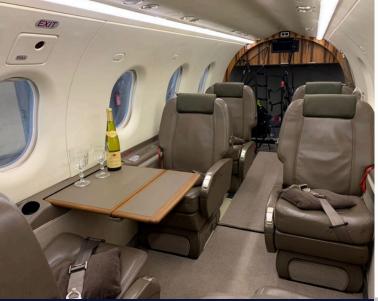

## PILATUS PC-12

OY-RSE

The PC-12/47E can seat up to eight passengers in a comfortable and spacious cabin, with a variety of seating configurations available to accommodate different needs.

The Pilatus PC-12 has a reputation as an outstanding, versatile, performing, reliable and operationally flexible aircraft.

## CABIN

Cockpit: 2

Flight attendant: No

Belted lavatory: No

Seats: 8

Bed capacity: No

Hot meal service: No

Send emails & text messages: Yes