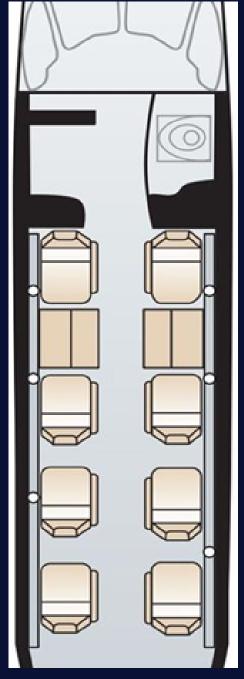

## PILATUS PC-12

OY-RSE

The PC-12/47E can seat up to eight passengers in a comfortable and spacious cabin, with a variety of seating configurations available to accommodate different needs.

The Pilatus PC-12 has a reputation as an outstanding, versatile, performing, reliable and operationally flexible aircraft.

## CABIN

Cockpit: 2

Flight attendant: No

Belted lavatory: No

Seats: 8

Bed capacity: No

Hot meal service: No

Send emails & text messages: Yes