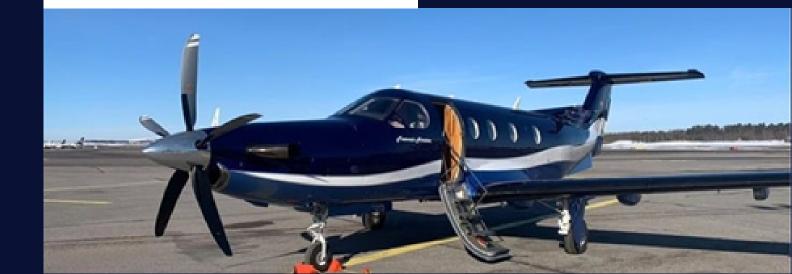

## PILATUS PC-12

OY-RSE

The PC-12/47E can seat up to eight passengers in a comfortable and spacious cabin, with a variety of seating configurations available to accommodate different needs.

The Pilatus PC-12 has a reputation as an outstanding, versatile, performing, reliable and operationally flexible aircraft.

Type: Pilatus PC-12/47E

**Class: SET YOM: 2011** 

MTOW: 10,450 lbs /4,740 kg Max range: 1,600 nm / 2,963km Max cruising speed: 265 kts