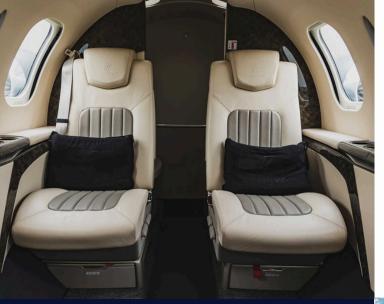

## CABIN

Cockpit: 2

Flight attendant: No

Belted lavatory: Yes

Seats: 4 (+2)

Bed capacity: No

Hot meal service: No

Smoking allowed: No

Pets allowed: Owner's approval

Owner's approval: No

This jet has range, fuel efficiency, performance, comfort and technology.