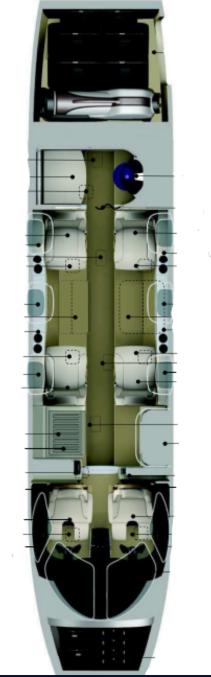

Cabin height: 1.47m

Cabin width: 1.52m

Cabin length: 5.43m

HONDAJET ELITE II

Increased fuel capacity, and gross weight increase, passengers will enjoy greater mission capability and more flexibility than ever before

## CABIN

Cockpit: 2

Flight attendant: No

Belted lavatory: Yes

Seats: 4 (+2)

Bed capacity: No

Hot meal service: No

Smoking allowed: No