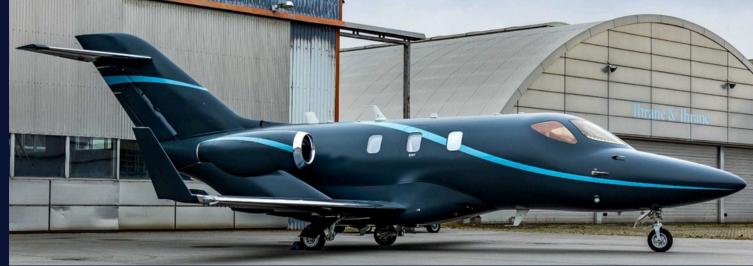

The HondaJet Elite II is a performance and efficiency product born from an aerodynamic breakthrough.

Type: HondaJet HA-420 Elite II

Class: Light Jet

**YOM: 2024** 

MTOW: 11,100 lbs /5,034 kg Max range: 1,547 nm / 2,865 km